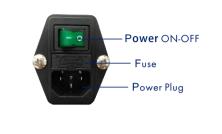

## Instruction •

- 1. Turn on the press, the signal light is on. Press the execute key on the control panel, now the press is ready to use. Set your required temp and time.
- Temp & time setting, press Mode one time, the temp display will flash, press Minus/Plus to get your required temp; press Mode one more time, the time display will flash, press Minus/Plus to get your required time, lastly, press Mode again to confirm the temp and time setting.
- 3. Adjust the pressure knob to get the suitable pressure, and then start your transfer.
- 4. After the time is up, the heat platen will rise up automatically.