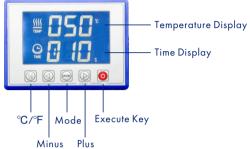

|      | Temp Display | While the temp symbol is flashing with the press<br>on, and the temp is increasing, it shows the press<br>works well. The temp will stop at the set temp or<br>factory set temp, and the press will keep at that<br>temp.                        |
|------|--------------|--------------------------------------------------------------------------------------------------------------------------------------------------------------------------------------------------------------------------------------------------|
| TIME | Time Display | With the press on, while you pull down the handle,<br>the countdown starts, and the time symbol will<br>flash all the time. After the time is over, the flash<br>stops, the heat platen will automatically rise to its<br>original place slowly. |

## Instruction •

- 1. Turn on the press, the signal light is on. Press the execute key on the control panel, now the press is ready to use. Set your required temp and time.
- Temp & time setting, press Mode one time, the temp display will flash, press Minus/Plus to get your required temp; press Mode one more time, the time display will flash, press Minus/Plus to get your required time, lastly, press Mode again to confirm the temp and time setting.
- 3. Adjust the pressure knob to get the suitable pressure, and then start your transfer.
- 4. After the time is up, the heat platen will rise up automatically.