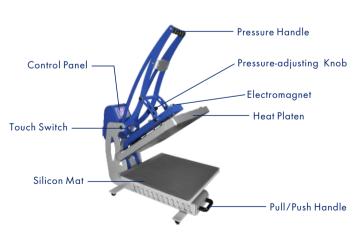

## **Product Information** -

Item Name: Clam Auto Drawer Press Item No.: CLAM-C44 CLAM-C45 CLAM-C46 CLAM-C56

Item Name: Clam Auto Open Press Item No.: CLAM-D44 CLAM-D45 CLAM-D46 CLAM-D56 Description: Voltage: 220V/110V Power: 1800W/2000W/2200W/2500W Temp range: 0-250 °C Time range: 0-999 Seconds Heat platen: 40×40cm/40×50cm/40×60cm /50×60cm Packing: Carton Dimension: 810\*490\*550mm/810\*490\*550 mm/810\*490\*550mm/910\*590 \*570mm Weight: 38kg/41kg/45kg/52kg

## Instruction •

- 1. Turn on the press, the signal light is on. Press the execute key on the control panel, now the press is ready to use. Set your required temp and time.
- Temp & time setting, press Mode one time, the temp display will flash, press Minus/Plus to get your required temp; press Mode one more time, the time display will flash, press Minus/Plus to get your required time, lastly, press Mode again to confirm the temp and time setting.
- 3. Adjust the pressure knob to get the suitable pressure, and then start your transfer.
- 4. After the time is up, the heat platen will rise up automatically.