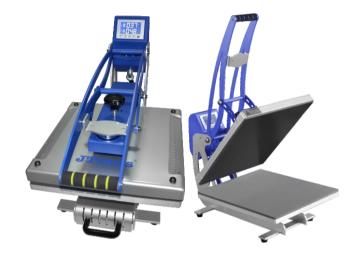

## **Product Information** -

Item Name: Clam Auto Drawer Press Item No.: CLAM-C44 CLAM-C45 CLAM-C46 CLAM-C56

Item Name: Clam Auto Open Press Item No.: CLAM-D44 CLAM-D45 CLAM-D46 CLAM-D56 Description: Voltage: 220V/110V Power: 1800W/2000W/2200W/2500W Temp range: 0-250 °C Time range: 0-999 Seconds Heat platen: 40×40cm/40×50cm/40×60cm /50×60cm Packing: Carton Dimension: 810\*490\*550mm/810\*490\*550 mm/810\*490\*550mm/910\*590 \*570mm Weight: 38kg/41kg/45kg/52kg